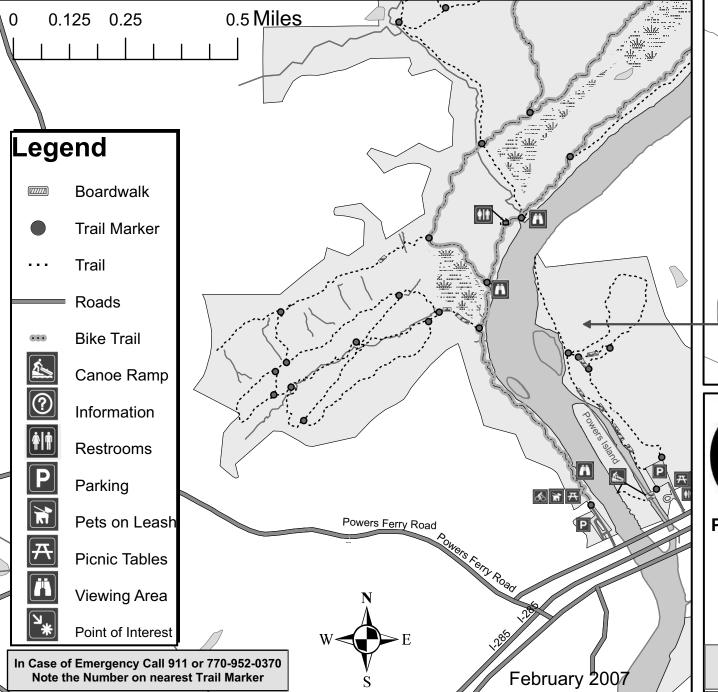

## Cochran Shoals - Interstate Parkway

Chattahoochee River National Recreation Area Atlanta, Georgia

Chattahoochee River National Recreation Area 1978 Island Ford Parkway Atlanta, GA 30350 678-538-1200 www.nps.gov/chat

All authorized trails are mapped and blazed. Use of unauthorized trails causes erosion and degrades the