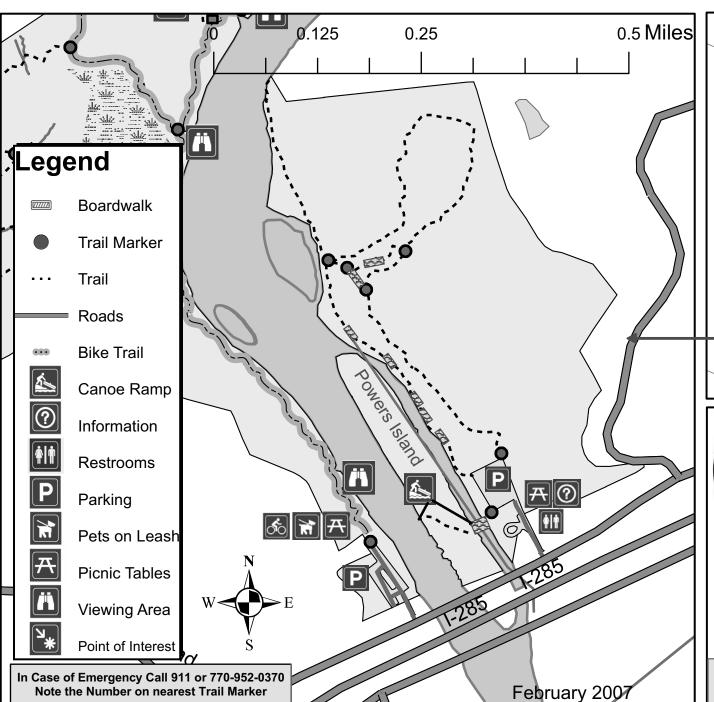

## Powers Island

All authorized trails are mapped and blazed. Use of unauthorized trails causes erosion and degrades the