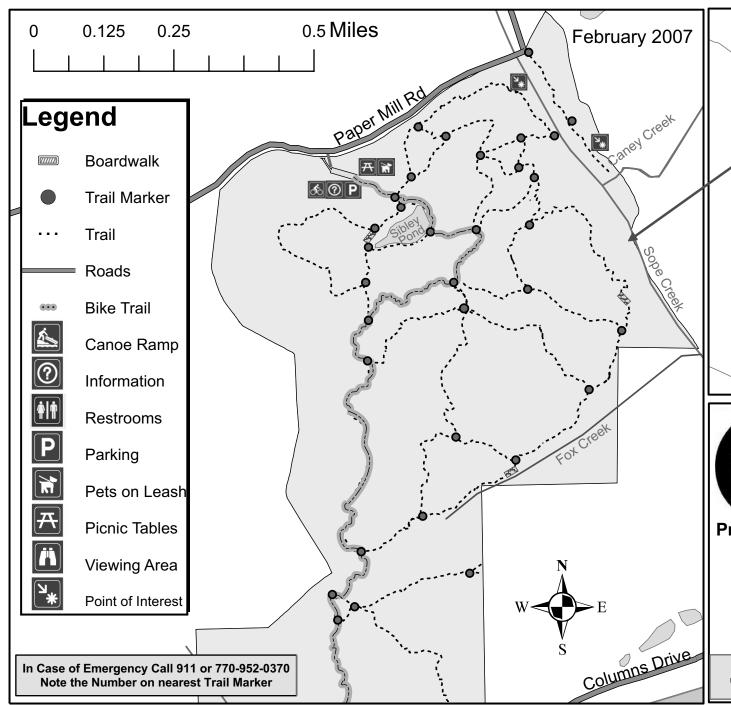

## Sope Creek

All authorized trails are mapped and blazed. Use of unauthorized trails causes erosion and degrades the